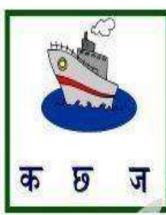

--------|-----|-----------------------------------------------|----|----|
|          | 72  | , or on ( ) ( ) ( ) ( ) ( ) ( ) ( ) ( ) ( ) ( | 72 |    |
|          | 72  |                                               | 72 |    |
| <b>元</b> |     |                                               |    |    |
|          |     |                                               |    |    |
| 72       |     |                                               |    |    |

#### खाली स्थान भरो

Fill in the blanks

आ

**港** 

ओ

अ:

अक्षर को चित्र से मिलाओ Match the Alphabet to the picture

别 别 **आ** 



#### अक्षर को चित्र से मिलाओ Match the Alphabet to the picture

क ख च



#### DAV MUKHYAMATRI PUBLIC SCHOOL KANSABEL, DIST: JASHPUR (C.G) HINDI WORK SHEET CLASS - UKG

#### अभ्यास सही अक्षर पर गोला लगाओ

























प्रश्न 1. नीचे दिए गए चित्र को पहचान कर सही अक्षर लिखिए :Recognise the picture and write the first letter of its
name.



| प्रश्न 2. | खाली स्थान भरि | ए :- ( <b>Fill</b> : | in the blanks | )        |
|-----------|----------------|----------------------|---------------|----------|
| ङ         | क              |                      | ग             |          |
| স         | च              | <u>7</u>             | न             |          |
| ण         | ਟ              | ड                    | ·             |          |
|           | त              |                      |               |          |
| प्रश्न 3. | नीचे दिए गए '  | ण ′ व्यंजन पर        | गोला (circle) | लगाइए :- |
|           | ख क            |                      | ग             | ण        |
|