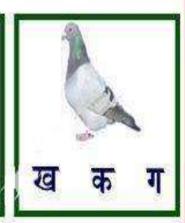

------|-----|-----------------------------------------------|----|----|
|          | 72  | , or on ( ) ( ) ( ) ( ) ( ) ( ) ( ) ( ) ( ) ( | 72 |    |
|          | 72  |                                               | 72 |    |
| <b>元</b> |     |                                               |    |    |
|          |     |                                               |    |    |
| 72       |     |                                               |    |    |

#### खाली स्थान भरो

Fill in the blanks

आ

**港** 

ओ

अ:

अक्षर को चित्र से मिलाओ Match the Alphabet to the picture

别 别 **आ** 



#### अक्षर को चित्र से मिलाओ Match the Alphabet to the picture

क ख च



#### DAV MUKHYAMATRI PUBLIC SCHOOL KANSABEL, DIST: JASHPUR (C.G) HINDI WORK SHEET CLASS - UKG

#### अभ्यास सही अक्षर पर गोला लगाओ

























प्रश्न 1. नीचे दिए गए चित्र को पहचान कर सही अक्षर लिखिए :Recognise the picture and write the first letter of its
name.



| प्रश्न 2. | खाली स्थान भरि | ए :- ( <b>Fill</b> : | in the blanks | )        |
|-----------|----------------|----------------------|---------------|----------|
| ङ         | क              |                      | ग             |          |
| স         | च              | <u>7</u>             | न             |          |
| ण         | ਟ              | ड                    | ·             |          |
|           | त              |                      |               |          |
| प्रश्न 3. | नीचे दिए गए '  | ण ′ व्यंजन पर        | गोला (circle) | लगाइए :- |
|           | ख क            |                      | ग             | ण        |
|