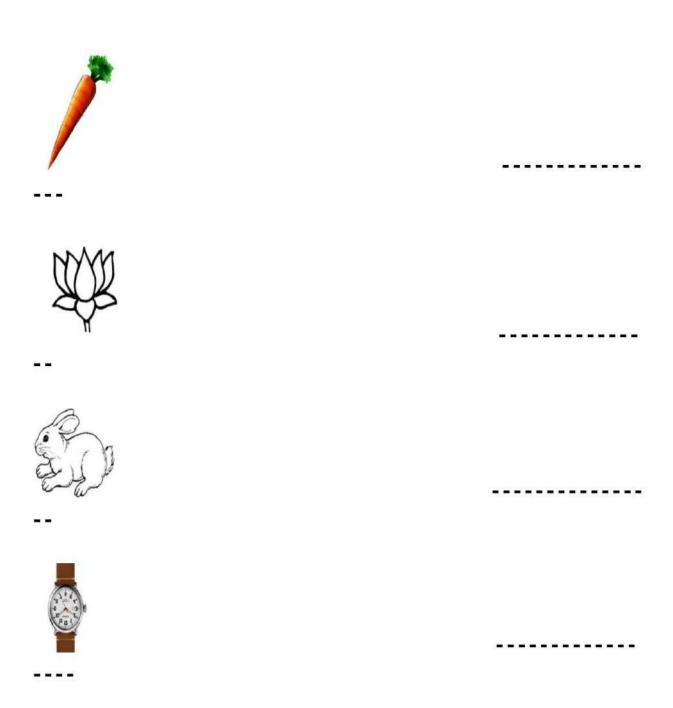

#### अभ्यास सही अक्षर पर गोला लगाओ

प्रश्न 1. नीचे दिए गए चित्र को पहचान कर सही अक्षर लिखिए :Recognise the picture and write the first letter of its
name.

| प्रश्न 2. | खाली स्थान भरि | ए :- ( <b>Fill</b> : | in the blanks | )        |
|-----------|----------------|----------------------|---------------|----------|
| ङ         | क              |                      | ग             |          |
| স         | च              | <u>7</u>             | न             |          |
| ण         | ਟ              | ड                    | ·             |          |
|           | त              |                      |               |          |
| प्रश्न 3. | नीचे दिए गए '  | ण ′ व्यंजन पर        | गोला (circle) | लगाइए :- |
|           | ख क            |                      | ग             | ण        |
|           | ण              | ঘ                    | ण             | ग्       |
|           | च              | ण                    | ज             | ण        |
|           | ण              | क                    | ण             | ख        |