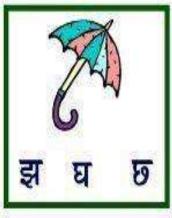

----|-----|-----------------------------------------------|----|----|
|          | 72  | , or on ( ) ( ) ( ) ( ) ( ) ( ) ( ) ( ) ( ) ( | 72 |    |
|          | 72  |                                               | 72 |    |
| <b>元</b> |     |                                               |    |    |
|          |     |                                               |    |    |
| 72       |     |                                               |    |    |

#### खाली स्थान भरो

Fill in the blanks

आ

**港** 

ओ

अ:

अक्षर को चित्र से मिलाओ Match the Alphabet to the picture

别 别 **आ** 



#### अक्षर को चित्र से मिलाओ Match the Alphabet to the picture

क ख च



#### DAV MUKHYAMATRI PUBLIC SCHOOL KANSABEL, DIST: JASHPUR (C.G) HINDI WORK SHEET CLASS - UKG

#### अभ्यास सही अक्षर पर गोला लगाओ

























प्रश्न 1. नीचे दिए गए चित्र को पहचान कर सही अक्षर लिखिए :Recognise the picture and write the first letter of its
name.



| प्रश्न 2. | खाली स्थान भरि | ए :- ( <b>Fill</b> : | in the blanks | )        |
|-----------|----------------|----------------------|---------------|----------|
| ङ         | क              |                      | ग             |          |
| স         | च              | <u>7</u>             | न             |          |
| ण         | ਟ              | ड                    | ·             |          |
|           | त              |                      |               |          |
| प्रश्न 3. | नीचे दिए गए '  | ण ′ व्यंजन पर        | गोला (circle) | लगाइए :- |
|           | ख क            |                      | ग             | ण        |
|           |