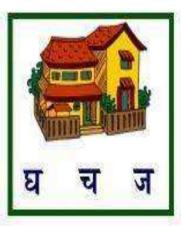

----------|-----|-----------------------------------------------|----|----|
|          | 72  | , or on ( ) ( ) ( ) ( ) ( ) ( ) ( ) ( ) ( ) ( | 72 |    |
|          | 72  |                                               | 72 |    |
| <b>元</b> |     |                                               |    |    |
|          |     |                                               |    |    |
| 72       |     |                                               |    |    |

#### खाली स्थान भरो

Fill in the blanks

आ

**港** 

ओ

अ:

अक्षर को चित्र से मिलाओ Match the Alphabet to the picture

别 别 **आ** 



#### अक्षर को चित्र से मिलाओ Match the Alphabet to the picture

क ख च



#### DAV MUKHYAMATRI PUBLIC SCHOOL KANSABEL, DIST: JASHPUR (C.G) HINDI WORK SHEET CLASS - UKG

#### अभ्यास सही अक्षर पर गोला लगाओ

























प्रश्न 1. नीचे दिए गए चित्र को पहचान कर सही अक्षर लिखिए :Recognise the picture and write the first letter of its
name.



| प्रश्न 2. | खाली स्थान भरि | ए :- ( <b>Fill</b> : | in the blanks | )        |
|-----------|----------------|----------------------|---------------|----------|
| ङ         | क              |                      | ग             |          |
| স         | च              | <u>7</u>             | न             |          |
| ण         | ਟ              | ड                    | ·             |          |
|           | त              |                      |               |          |
| प्रश्न 3. | नीचे दिए गए '  | ण ′ व्यंजन पर        | गोला (circle) | लगाइए :- |
|           | ख क            |                      | ग             | ण        |
|