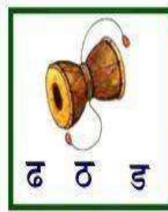

----------------------------------------------|----|----|
|          | 72  | , or on ( ) ( ) ( ) ( ) ( ) ( ) ( ) ( ) ( ) ( | 72 |    |
|          | 72  |                                               | 72 |    |
| <b>元</b> |     |                                               |    |    |
|          |     |                                               |    |    |
| 72       |     |                                               |    |    |

#### खाली स्थान भरो

Fill in the blanks

आ

**港** 

ओ

अ:

अक्षर को चित्र से मिलाओ Match the Alphabet to the picture

别 别 **आ** 



#### अक्षर को चित्र से मिलाओ Match the Alphabet to the picture

क ख च



#### DAV MUKHYAMATRI PUBLIC SCHOOL KANSABEL, DIST: JASHPUR (C.G) HINDI WORK SHEET CLASS - UKG

#### अभ्यास सही अक्षर पर गोला लगाओ

























प्रश्न 1. नीचे दिए गए चित्र को पहचान कर सही अक्षर लिखिए :Recognise the picture and write the first letter of its
name.



| प्रश्न 2. | खाली स्थान भरि | ए :- ( <b>Fill</b> : | in the blanks | )        |
|-----------|----------------|----------------------|---------------|----------|
| ङ         | क              |                      | ग             |          |
| স         | च              | <u>7</u>             | न             |          |
| ण         | ਟ              | ड                    | ·             |          |
|           | त              |                      |               |          |
| प्रश्न 3. | नीचे दिए गए '  | ण ′ व्यंजन पर        | गोला (circle) | लगाइए :- |
|           | ख क            |                      | ग             | ण        |
|           | ण