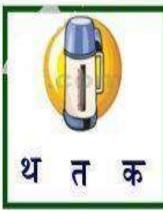

|-----------------------------------------------|----|----|
|          | 72  | , or on ( ) ( ) ( ) ( ) ( ) ( ) ( ) ( ) ( ) ( | 72 |    |
|          | 72  |                                               | 72 |    |
| <b>元</b> |     |                                               |    |    |
|          |     |                                               |    |    |
| 72       |     |                                               |    |    |

#### खाली स्थान भरो

Fill in the blanks

आ

**港** 

ओ

अ:

अक्षर को चित्र से मिलाओ Match the Alphabet to the picture

别 别 **आ** 



#### अक्षर को चित्र से मिलाओ Match the Alphabet to the picture

क ख च



#### DAV MUKHYAMATRI PUBLIC SCHOOL KANSABEL, DIST: JASHPUR (C.G) HINDI WORK SHEET CLASS - UKG

#### अभ्यास सही अक्षर पर गोला लगाओ

























प्रश्न 1. नीचे दिए गए चित्र को पहचान कर सही अक्षर लिखिए :Recognise the picture and write the first letter of its
name.



| प्रश्न 2. | खाली स्थान भरि | ए :- ( <b>Fill</b> : | in the blanks | )        |
|-----------|----------------|----------------------|---------------|----------|
| ङ         | क              |                      | ग             |          |
| স         | च              | <u>7</u>             | न             |          |
| ण         | ਟ              | ड                    | ·             |          |
|           | त              |                      |               |          |
| प्रश्न 3. | नीचे दिए गए '  | ण ′ व्यंजन पर        | गोला (circle) | लगाइए :- |
|           | ख क            |                      | ग             | ण        |
|           | ण