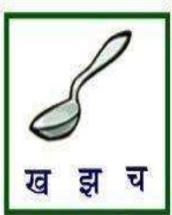

--------------------------------------------|----|----|
|          | 72  | , or on ( ) ( ) ( ) ( ) ( ) ( ) ( ) ( ) ( ) ( | 72 |    |
|          | 72  |                                               | 72 |    |
| <b>元</b> |     |                                               |    |    |
|          |     |                                               |    |    |
| 72       |     |                                               |    |    |

#### खाली स्थान भरो

Fill in the blanks

आ

**港** 

ओ

अ:

अक्षर को चित्र से मिलाओ Match the Alphabet to the picture

别 别 **आ** 



#### अक्षर को चित्र से मिलाओ Match the Alphabet to the picture

क ख च



#### DAV MUKHYAMATRI PUBLIC SCHOOL KANSABEL, DIST: JASHPUR (C.G) HINDI WORK SHEET CLASS - UKG

#### अभ्यास सही अक्षर पर गोला लगाओ

























प्रश्न 1. नीचे दिए गए चित्र को पहचान कर सही अक्षर लिखिए :Recognise the picture and write the first letter of its
name.



| प्रश्न 2. | खाली स्थान भरि | ए :- ( <b>Fill</b> : | in the blanks | )        |
|-----------|----------------|----------------------|---------------|----------|
| ङ         | क              |                      | ग             |          |
| স         | च              | <u>7</u>             | न             |          |
| ण         | ਟ              | ड                    | ·             |          |
|           | त              |                      |               |          |
| प्रश्न 3. | नीचे दिए गए '  | ण ′ व्यंजन पर        | गोला (circle) | लगाइए :- |
|           | ख क            |                      | ग             | ण        |
|           | ण