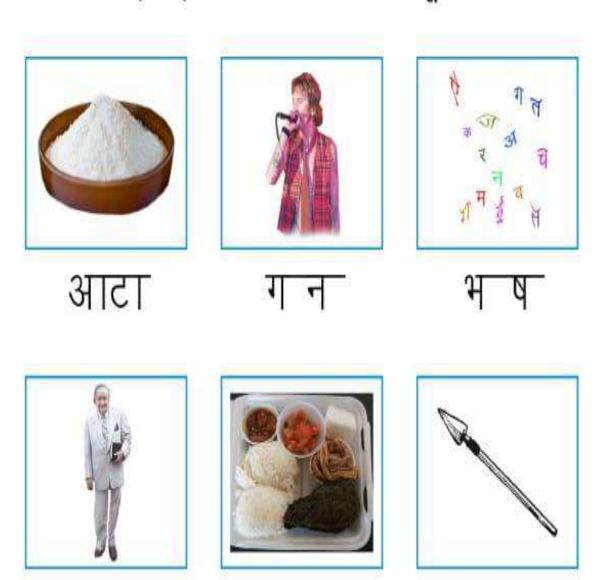

#### अक्षर को चित्र से मिलाओ Match the Alphabet to the picture

क ख च

#### अक्षर को चित्र से मिलाओ Match the Alphabet to the picture