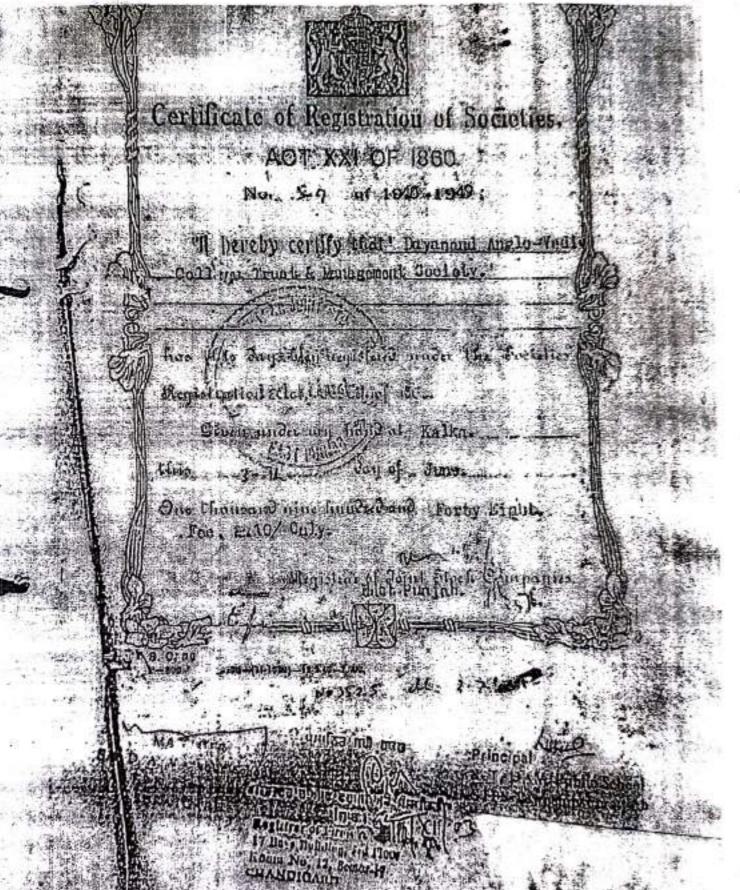

# D.A.V. COLLEGE MANAGING COMMITTEE, CHITRA GUPTA ROAD, NEW DELHI - 55 Ref No .:

List of the members of the LMC up to December, 2019

Name of the School:: Smt. Karam Bai DAV Cent. Public School, Malout Road, Fazilka Ferozepur- (Punjab)