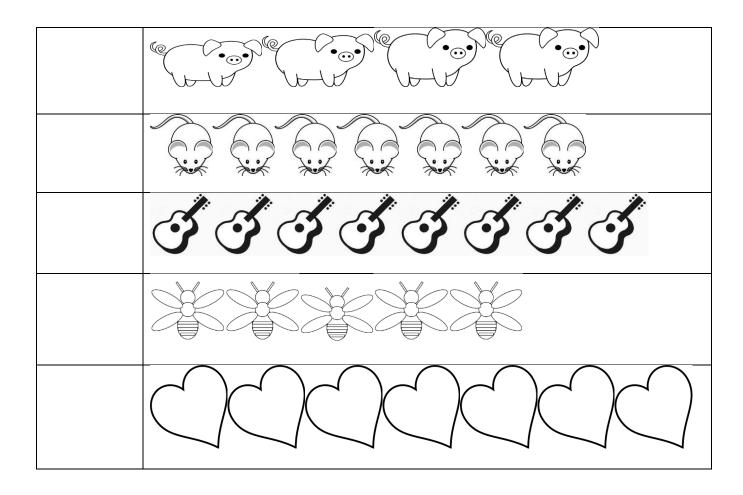

|
| k |   | m |   | 0 |

• Draw 2 pictures of each alphabet.

| b |  |
|---|--|
| n |  |
| q |  |

• Match the following.



• Write a-r

**DAV Public School** 

#### Sector VI, Dwarka, New Delhi

| Ref.no. |                | Date              |  |  |
|---------|----------------|-------------------|--|--|
|         | Subject- Maths |                   |  |  |
| Name    |                | Class- Pre School |  |  |

Comparison : More –Less

Which group has more objects? (encircle)



Which group has less objects? (encircle)



Match the shapes to the correct objects .



Write missing numbers in the blanks .

| 1 | 3 | 5 | 7 | 9 |
|---|---|---|---|---|
|   |   |   |   |   |

Cross out the one that is different.



### Colour the fat object.



#### Count and write in the box given below.



## **DAV Public School**

Sector VI, Dwarka, New Delhi

| Ref.no. |              | Date              |  |
|---------|--------------|-------------------|--|
|         | Subject- EVS |                   |  |
| Name    |              | Class- Pre School |  |

Draw a line from the mode of transport to the place it travels.