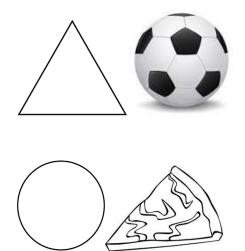

Comparison : More –Less

Which group has more objects? (encircle)

Which group has less objects? (encircle)

Match the shapes to the correct objects .

Write missing numbers in the blanks .

| 1 | 3 | 5 | 7 | 9 |
|---|---|---|---|---|
|   |   |   |   |   |