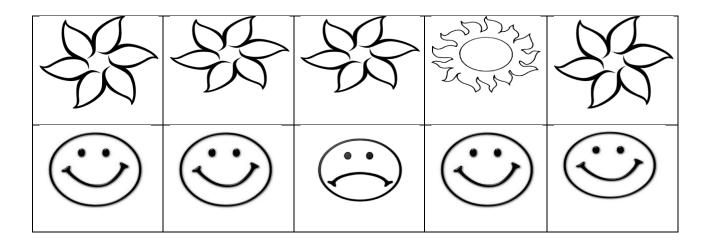

ssing letters.

| а |   | С |   | е |
|---|---|---|---|---|
|   | g |   | i |   |
| k |   | m |   | 0 |

• Draw 2 pictures of each alphabet.

| b |  |
|---|--|
| n |  |
| q |  |

• Match the following.



• Write a-r

**DAV Public School** 

#### Sector VI, Dwarka, New Delhi

| Ref.no. |                | Date              |  |  |
|---------|----------------|-------------------|--|--|
|         | Subject- Maths |                   |  |  |
| Name    |                | Class- Pre School |  |  |

Comparison : More –Less

Which group has more objects? (encircle)



Which group has less objects? (encircle)



Match the shapes to the correct objects .



Write missing numbers in the blanks .

| 1 | 3 | 5 | 7 | 9 |
|---|---|---|---|---|
|   |   |   |   |   |

Cross out the one that is different.



### Colour the fat object.



#### Count and write in the box given below.



## **DAV Public School**

Sector VI, Dwarka, New Delhi

| Ref.no. |              | Date              |  |
|---------|--------------|-------------------|--|
|         | Subject- EVS |                   |  |
| Name    |              | Class- Pre School |  |

Draw a line from the mode of transport to the place it travels.