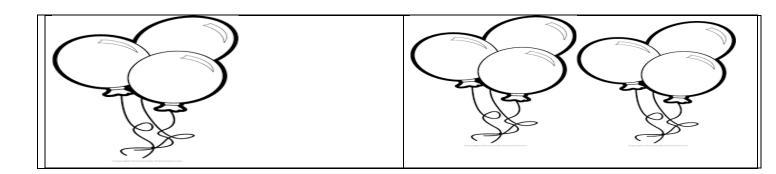

Comparison : More –Less

Which group has more objects? (encircle)

Which group has less objects? (encircle)

Match the shapes to the correct objects .

Write missing numbers in the blanks .

| 1 | 3 | 5 | 7 | 9 |
|---|---|---|---|---|
|   |   |   |   |   |