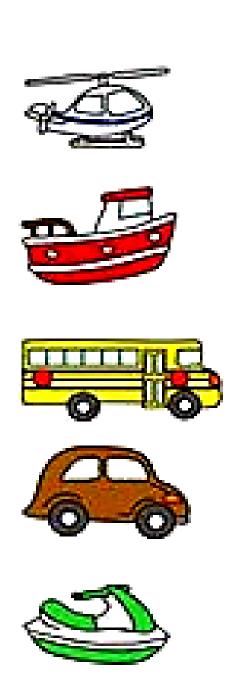

ject- Maths |                   |  |  |
| Name    |                | Class- Pre School |  |  |

Comparison : More –Less

Which group has more objects? (encircle)



Which group has less objects? (encircle)



Match the shapes to the correct objects .



Write missing numbers in the blanks .

| 1 | 3 | 5 | 7 | 9 |
|---|---|---|---|---|
|   |   |   |   |   |

Cross out the one that is different.



### Colour the fat object.



#### Count and write in the box given below.



## **DAV Public School**

Sector VI, Dwarka, New Delhi

| Ref.no. |              | Date              |  |
|---------|--------------|-------------------|--|
|         | Subject- EVS |                   |  |
| Name    |              | Class- Pre School |  |

Draw a line from the mode of transport to the place it travels.