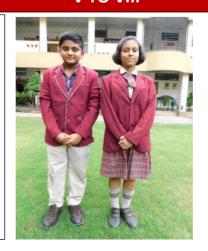

#### V TO VIII

#### Girls (summer)

Fawn coloured shirts with checks on pleated sleeves with border, checked bow/necktie, belt, checked pleated skirt, fawn-coloured socks, and brown shoes.

## **Boys (summer)**

Checked half sleeved shirt with piping on sleeves and pockets, fawn-coloured trousers, fawn-coloured socks, and brown shoes. Maroon patka/turban for Sikh boys.