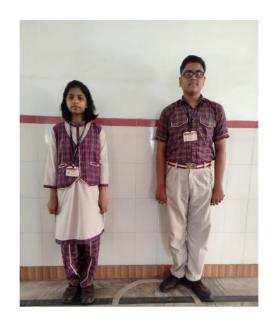

#### IX TO XII

#### Girls (summer)

Fawn coloured kurta with checked border on neck and sleeves, checked salwar, checked waist coat with fawn-coloured piping, fawn-coloured socks, and brown shoes.

# Boys (summer)

Checked half sleeved shirt with piping on sleeves and pockets, fawn-coloured trousers, fawn-coloured socks, and brown shoes. Maroon patka/turban for Sikh boys.