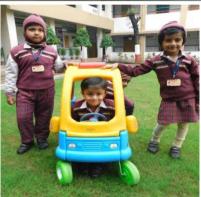

# **LKG & UKG**

# Girls (summer)

Half sleeved fawn coloured shirt with checks on pleated sleeve border, checked gallace skirt with one chest pocket, fawn coloured socks with maroon stripes and brown shoes.

# Boys (summer)

Half sleeved fawn coloured shirt with checks on pleated sleeve border, checked shorts with gallace and with one chest pocket, fawn coloured socks with maroon stripes and brown shoes. Maroon patka for Sikh boys.