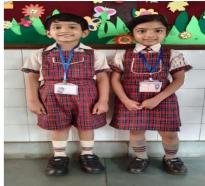

# **LKG & UKG**

# Girls (summer)

Half sleeved fawn coloured shirt with checks on pleated sleeve border, checked gallace skirt with one chest pocket, fawn coloured socks with maroon stripes and brown shoes.

# Boys (summer)

Half sleeved fawn coloured shirt with checks on pleated sleeve border, checked shorts with gallace and with one chest pocket, fawn coloured socks with maroon stripes and brown shoes. Maroon patka for Sikh boys.