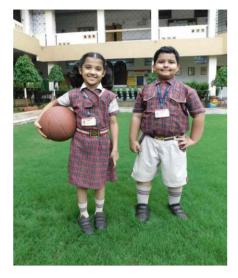

#### I TO IV

#### Girls (summer)

Half sleeved fawn coloured shirt with checks on pleated sleeves with border, checked bow/necktie, belt, checked tunic, fawn-coloured socks, and brown shoes.

#### Boys (summer)

Checked half sleeves shirt with fawn piping on sleeves and pockets, checked neck tie, fawn coloured shorts with checked piping on pockets, fawn coloured socks with maroon stripes and brown shoes. Maroon patka for Sikh boys.