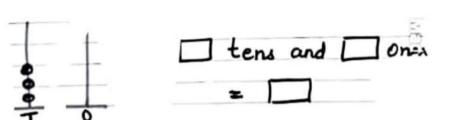

#### Representing Numbers on Abacus:

a beads and fill the boxes.

Write the Number that Comes After

8 \_\_\_\_\_

4 \_\_\_\_

2 \_\_\_\_

7 \_\_\_\_

9 \_\_\_\_