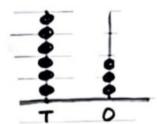

#### Representing Numbers on Abacus:

a beads and fill the boxes.

Write the Number that Comes After

8 \_\_\_\_\_

4 \_\_\_\_

2 \_\_\_\_

7 \_\_\_\_

9 \_\_\_\_