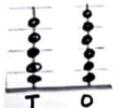

#### Representing Numbers on Abacus:

a beads and fill the boxes.

Write the Number that Comes After

8 \_\_\_\_\_

4 \_\_\_\_

2 \_\_\_\_

7 \_\_\_\_

9 \_\_\_\_