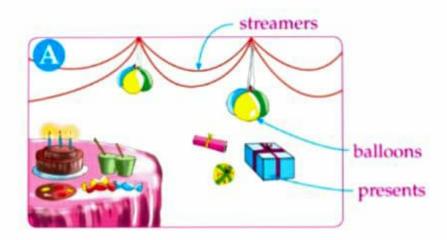

#### 4. See the picture below and write few sentences about it with the help of the words given:

 Prepare a chart to show opposite words with pictures (10 -15 pairs of words). Pictures must be drawn.
 Examples