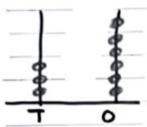

#### Representing Numbers on Abacus:

a beads and fill the boxes.

Write the Number that Comes After

8 \_\_\_\_\_

4 \_\_\_\_

2 \_\_\_\_

7 \_\_\_\_

9 \_\_\_\_