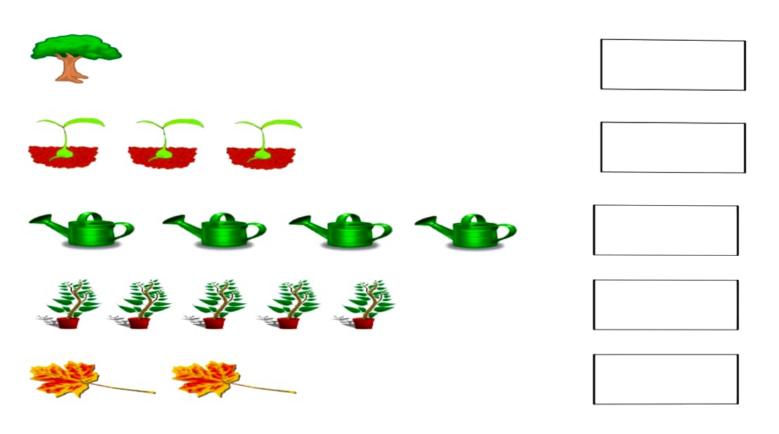

# compare 7, Las =

Find the Sum foot each addition Possblem Goloon the picture using the sum to find connect colon. 5+3 Prink = 5 5+1 light blue = 6 3+3 Purple = 7 Red = 8 2+3 ) Yellow = 9 7+2 5+1 3+3: 3+2= (0+6+) 3+2: 6+3= 2+2=