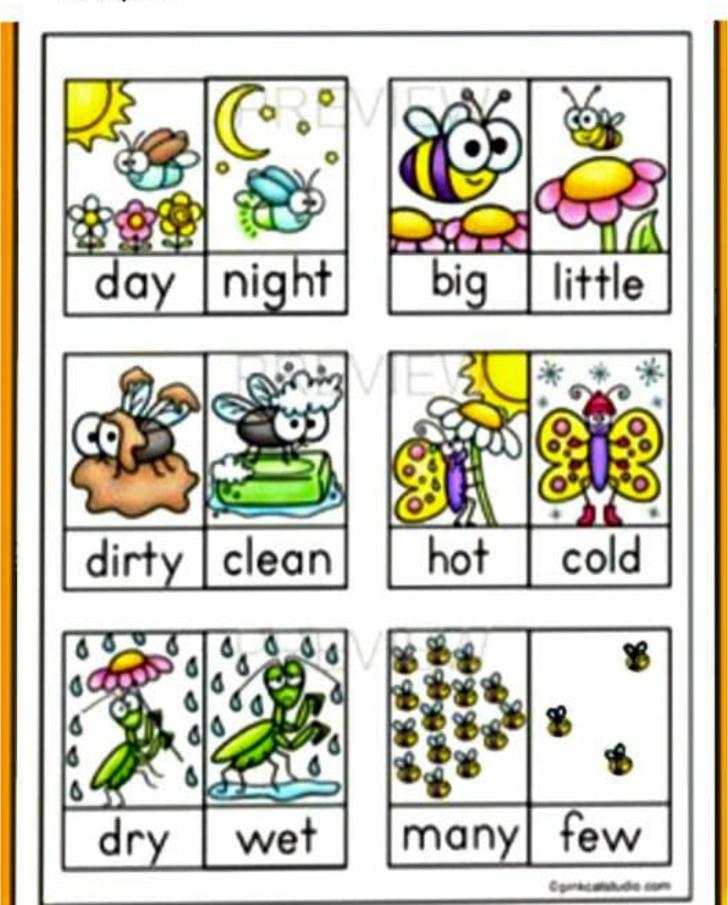

#### 4. See the picture below and write few sentences about it with the help of the words given:

 Prepare a chart to show opposite words with pictures (10 -15 pairs of words). Pictures must be drawn.
 Examples