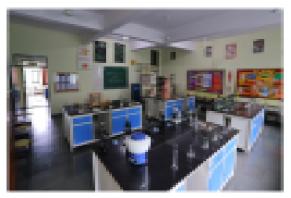

| 0                                                             |
| SECONDARY           | 0                               | 1700                             | 7100                                         | 0                                                             |
| SENIOR<br>SECONDARY | 0                               | 2000                             | 7100                                         | 0                                                             |

# **PHOTO OF SCHOOL**

## **SCHOOL PHOTOS**

20548--D A V PUBLIC SCHOOL, PATRAN RD, SAMANA PATIALA PB Dated :

### **GEO-TAGGED PHOTO**



## **PLAYGROUND PHOTO**



**LIBRARY PHOTO** 



**SCIENCE LAB PHOTO** 



## **PHYSICS LAB PHOTO**



**CHEMISTRY LAB PHOTO** 



**BIOLOGY LAB PHOTO** 



### **TOILET PHOTO**



| ADDITIONAL INFORMATION U-DISE CODE                       | 20548D A V PUBLIC SCHOOL, PATRAN RD, SAMANA PATIALA PB<br>Dated: 10/04/2021<br>03170801703 |
|----------------------------------------------------------|--------------------------------------------------------------------------------------------|
| SCHOOL LOCATED IN RURAL OR URBAN AREA                    | RURAL                                                                                      |
| HABITATION NAME/MOHALLA                                  | VILLAGE CHAK AMRITSARIA                                                                    |
| VILLAGE NAME (FOR RURAL)/WARD NUMBER (FOR URBAN)         | VILLAGE CHAK AMRITSARIA                                                                    |
| VI